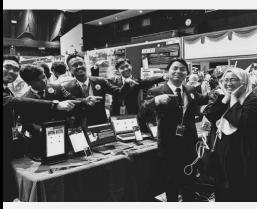

## **SUCCESS STORIES**

The Craniofacial Statistical Modelling team began with two members (me and Dr Firdaus Hariri) and has now grown to 7, with further expansion anticipated, InshaAllah.

Winning a gold medal for UM Card team (PASUM students session 2022/23) at Pre-University Matriculation Innovation Competition (PIITRAM2023)

Winning a gold medal for UM Card team (PASUM students session 2022/23) at Pre-University Matriculation Innovation Competition (PIITRAM2023)