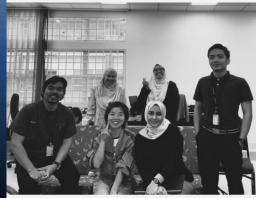

## **SUCCESS STORIES**

The Craniofacial Statistical Modelling team began with two members (me and Dr Firdaus Hariri) and has now grown to 7, with further expansion anticipated, InshaAllah.

Winning a gold medal for UM Card team (PASUM students session 2022/23) at Pre-University Matriculation Innovation Competition (PIITRAM2023)